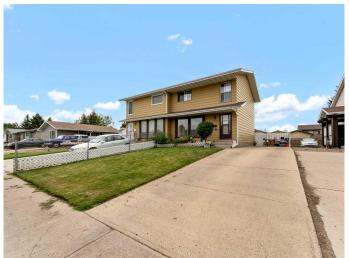

### \$269,900

3 Bedroom, 2.00 Bathroom, 1,206 sqft Residential on 0.08 Acres

Ross Glen, Medicine Hat, Alberta

Fully developed duplex offering affordable living in the convenient and well-established community of Ross Glen! Upon entering the home you are welcomed by a bright and cozy family room. The remainder of the main level offers a functional kitchen and a 2 piecce bathroom. Off the back of the home there is accessout to your fully fenced yard with two sheds for exterior storage. Upstairs houses 3 comfortable size bedrooms and a full 4-piece bath. The lower level has a large family room, extra storage, and laundry room. TOff the front of the home you have a lengthy front drive offering ample parking. This property makes for a perfect investment for a firt time buyer or as a revenue property. Within walking distance to park, schools and playgrounds, extensive path systems, and loads of south end amenities.

#### **Amenities**

Parking Spaces 1

Parking Off Street, Parking Pad

#### **Exterior**

Exterior Features None

Lot Description Front Yard

Roof Asphalt

Construction Mixed

Foundation Poured Concrete