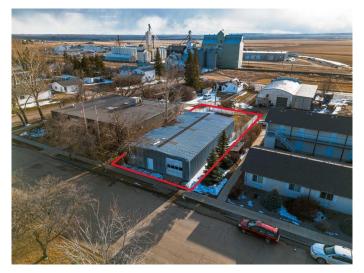

## \$215,000

0 Bedroom, 0.00 Bathroom, Commercial on 0.16 Acres

NONE, Three Hills, Alberta

COMMERCIAL WAREHOUSE located close to downtown in Three Hills. This 73' x 40' warehouse on a 7000 sq ft fenced lot has a concrete floor with great access from either the front with a 10' overhead door or back alley. The backyard bare land is grassed and there is access to a loading dock with another 10' overhead door. The building is wired but would require a meter to be installed to the supply source. Natural gas line is run to the rear of the building. This property could be just what you are needing.

## **Community Information**

Address 125 2 Avenue Se

Subdivision NONE

City Three Hills

County Kneehill County

Province Alberta

Postal Code T0M 2A0

### **Exterior**

Lot Description Back Lane

Roof Metal

Construction Metal Frame, Metal Siding

Foundation Poured Concrete, Slab