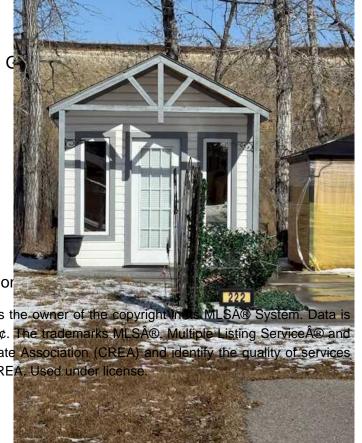

## \$129,000

0 Bedroom, 0.00 Bathroom, Land on 0.05 Acres

NONE, Rural Foothills County, Alberta

Situated backing onto Sheep River Easy access to the River. Lot Size is 30 ft wide by 72 ft long.

This is a seasonal RV Park Open April 1 to October 31 yearly. This lot has a paved parking pad There is a brick patio, 10 x 15 Shed included. Gazebo, and furniture inside Gazebo. . Country Lane Estates is a gated community and you can live here up to 7 months of the year. The water is turned on for the season when the ground thaws and the water is turned off before it freezes. It is a self-managed condo that is very involved in the community and there are lots of activities to get involved in throughout the week They have an office that is open during the fees will be reduced to \$185.00 per month There is a clubhouse that has laundry facilities, gym, library, games room with a pool table, poker / games room, and an rec room. There is a pool and a hot tub. There is a playground on site for the kids. Close to highway 2 and 2A so getting to Okotoks High River is easy. As of June there will be power meters installed on each lot and the power will be billed monthly and power will not be included in the condo fees. Т