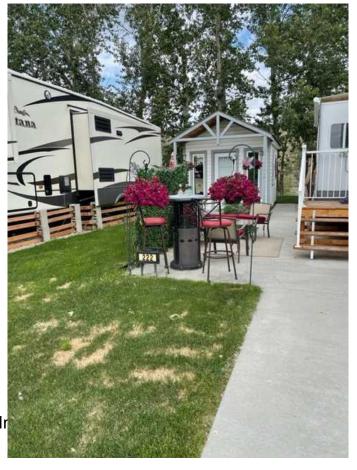

## \$129,000

0 Bedroom, 0.00 Bathroom, Land on 0.05 Acres

NONE, Rural Foothills County, Alberta

Situated backing onto Sheep River Easy access to the River. Lot Size is 30 ft wide by 72 ft long.

This is a seasonal RV Park Open April 1 to October 31 yearly. This lot has a paved parking pad There is a brick patio, 10 x 15 Shed included. Gazebo, and furniture inside Gazebo. . Country Lane Estates is a gated community and you can live here up to 7 months of the year. The water is turned on for the season when the ground thaws and the water is turned off before it freezes. It is a self-managed condo that is very involved in the community and there are lots of activities to get involved in throughout the week They have an office that is open during the fees will be reduced to \$185.00 per month There is a clubhouse that has laundry facilities, gym, library, games room with a pool table, poker / games room, and an rec room. There is a pool and a hot tub. There is a playground on site for the kids. Close to highway 2 and 2A so getting to Okotoks High River is easy. As of June there will be power meters installed on each lot and the power will be billed monthly and power will not be included in the condo fees. Т