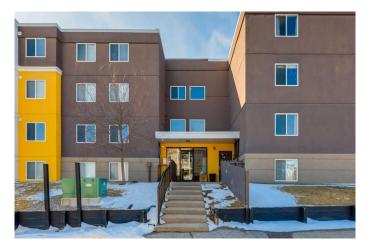

# \$249,900 - 206, 4455a Greenview Drive Ne, Calgary

MLS® #A2208050

#### \$249,900

2 Bedroom, 1.00 Bathroom, 828 sqft Residential on 0.00 Acres

Greenview, Calgary, Alberta

Discover exceptional value in this beautiful END UNIT condo, located in the desirable Greenview on the Park. Perfect for first-time buyers or investors, this TWO BEDROOM condo offers a prime central location with easy access to Downtown, McKnight Boulevard, and Edmonton Trail for quick commutes. Boasting 826 SQ FT of well-designed living space, this condo features engineered WOOD FLOORING and a functional layout. The galley-style kitchen is a standout with stunning GRANITE countertops, an undermount sink, espresso SHAKER style cabinets, tiled backsplash and plenty of storage and workspace. Adjoining is the dining nook, ideal for casual meals or morning coffee. The spacious living room is great for entertaining and opens up to a generous balcony OVERLOOKING a serene GREENSPACE. The primary bedroom easily fits a king-sized bed and offers generous closet space. Second bedroom is well-sized and versatile, making it ideal for a home office or guest room. An upgraded four piece bath includes a sleek oversized GRANITE VANITY. Additional highlights include a European washer/dryer (as is), a large in-suite STORAGE room, and an ASSIGNED PARKING space for added convenience. Don't miss out on this incredible opportunity to own a move-in-ready condo in a prime location!

#### Exterior

| Exterior Features | Balcony            |
|-------------------|--------------------|
| Construction      | Stucco, Wood Frame |