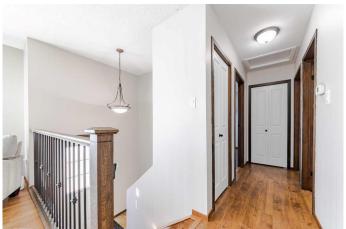

## Interior

Interior Features Wet Bar

Appliances Dishwasher, Dryer, Microwave Hood Fan, Refrigerator, Stove(s),

Washer

Heating Forced Air, Natural Gas

Cooling None
Fireplace Yes
# of Fireplaces 1

Fireplaces Family Room, Gas