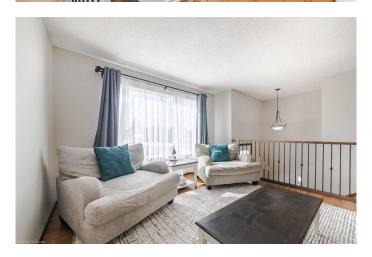

# \$289,900

4 Bedroom, 2.00 Bathroom, 1,266 sqft Residential on 0.17 Acres

Steele Heights, Lloydminster, Alberta

Discover the perfect blend of comfort and style in this exquisite property nestled in the desirable Steele Heights neighborhood of Lloydminster. This charming home offers a total of four bedrooms, with a cozy gas fireplace adorning the main floor family room. The vaulted ceiling and wet bar area create an inviting space, ideal for entertaining guests. Meticulously maintained, the home showcases updated windows and siding, ensuring lasting beauty and durability. Step outside to a stunning private yard featuring a large deck, offering a serene escape in your very own backyard oasis. This property promises a delightful living experience, combining modern updates with timeless elegance. 3D Virtual Tour Available!

## Interior

Interior Features Wet Bar

Appliances Dishwasher, Dryer, Microwave Hood Fan, Refrigerator, Stove(s),

Washer

Heating Forced Air, Natural Gas

Cooling None
Fireplace Yes
# of Fireplaces 1

Fireplaces Family Room, Gas