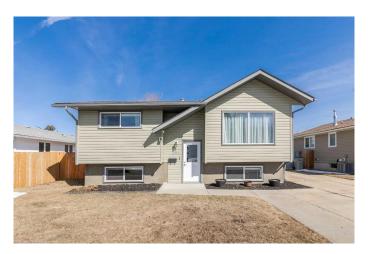

# \$289,900

4 Bedroom, 2.00 Bathroom, 1,266 sqft Residential on 0.17 Acres

Steele Heights, Lloydminster, Alberta

Discover the perfect blend of comfort and style in this exquisite property nestled in the desirable Steele Heights neighborhood of Lloydminster. This charming home offers a total of four bedrooms, with a cozy gas fireplace adorning the main floor family room. The vaulted ceiling and wet bar area create an inviting space, ideal for entertaining guests. Meticulously maintained, the home showcases updated windows and siding, ensuring lasting beauty and durability. Step outside to a stunning private yard featuring a large deck, offering a serene escape in your very own backyard oasis. This property promises a delightful living experience, combining modern updates with timeless elegance. 3D Virtual Tour Available!

## **Exterior**

Exterior Features None

Lot Description Back Yard, Front Yard, Landscaped, Lawn, Rectangular Lot, Treed

Roof Asphalt Shingle

Construction Vinyl Siding, Wood Frame

Foundation Wood