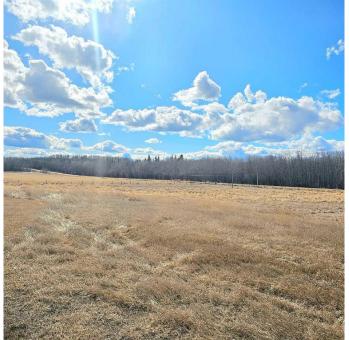

#### \$114,900

3 Bedroom, 1.00 Bathroom, 928 sqft Residential on 15.00 Acres

Lac La Biche, Lac La Biche, Alberta

15 ACRES! FENCED, POWER, CISTERN, SEWER, HOME ALL FOR ONLY \$114,900! Located between Lac La Biche and Plamondon SOUTH ON RANGE ROAD 153. The land is clear and hay seems to be the crop. A barn and fencing to accomodate horses, and a large wood greenhouse. There is a cistern for water (capacity unknown) and a septic surface discharge. The Mobile has 3 bedrooms, 1 bathroom. There are 2 structure that appear to be addition living space for the home when completed. This property is SOLD AS IS and offers must be accompanied by a Schedule A . All information with this listing has NOT

#### **Exterior**

Exterior Features Balcony
Lot Description Cleared

Roof Asphalt Shingle

Construction Wood Frame

Foundation Block