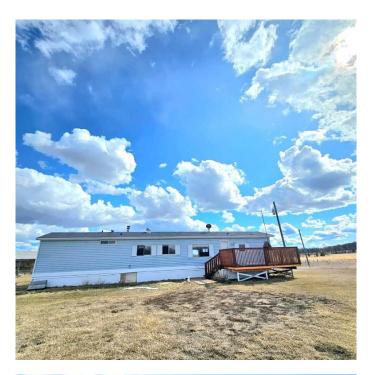

#### \$114,900

3 Bedroom, 1.00 Bathroom, 928 sqft Residential on 15.00 Acres

Lac La Biche, Lac La Biche, Alberta

15 ACRES! FENCED, POWER, CISTERN, SEWER, HOME ALL FOR ONLY \$114,900! Located between Lac La Biche and Plamondon SOUTH ON RANGE ROAD 153. The land is clear and hay seems to be the crop. A barn and fencing to accomodate horses, and a large wood greenhouse. There is a cistern for water (capacity unknown) and a septic surface discharge. The Mobile has 3 bedrooms, 1 bathroom. There are 2 structure that appear to be addition living space for the home when completed. This property is SOLD AS IS and offers must be accompanied by a Schedule A . All information with this listing has NOT

Type Residential Sub-Type Detached

Style Acreage with Residence, Single Wide Mobile Home

Status Active

#### **Exterior**

Exterior Features Balcony
Lot Description Cleared

Roof Asphalt Shingle

Construction Wood Frame

Foundation Block