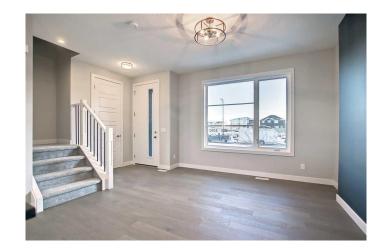

Step inside to discover soaring 9-foot ceilings on the main floor, creating an expansive and airy atmosphere throughout. The chef-inspired kitchen boasts pristine quartz countertops, while elegant engineered hardwood flooring flows seamlessly across the main level. Designed with both style and practicality in mind, the home features a built-in hook and shelf at the rear entry, perfect for keeping your space organized and clutter-free.

This exceptional townhouse is a must-see for those looking for a contemporary lifestyle in a welcoming community. Please note: Front elevation and interior photos are of the same model for illustration purposes only and may differ from the subject home. Actual finishes, colours, and options (such as the electric fireplace and secondary paint colours) may vary. Call today!