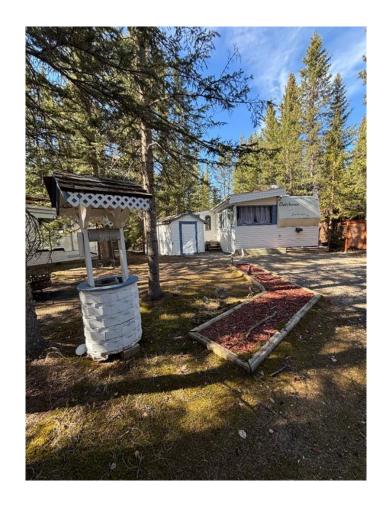

## \$115,000

2 Bedroom, 1.00 Bathroom, 577 sqft Residential on 0.10 Acres

NONE, Sundre, Alberta

Beautiful 4521 SF recreational oasis just over an hour from Calgary in the quiet town of Sundre. This treed and serviced lot has electricity year round and water is seasonal. The Club house has year round showers bathrooms and laundry if you wanted to stay in the winter. Cabin consists of a 1995 30' Dutchmen 30RK-LE fifth wheel trailer in fantastic condition that has an addition built around it to create 524 SF of living space. Plenty of parking for multiple vehicles or even another mobile trailer. there is room to build another bunk house at the front of the property. With two large bedrooms, one in the trailer side and one in the addition, there is plenty of room for a family or to invite guests. Propane heat is cost effective and very efficient in the colder months. Outside there is a gazebo, Sauna, recently updated deck with fireplace and large shed. Book a showing today!