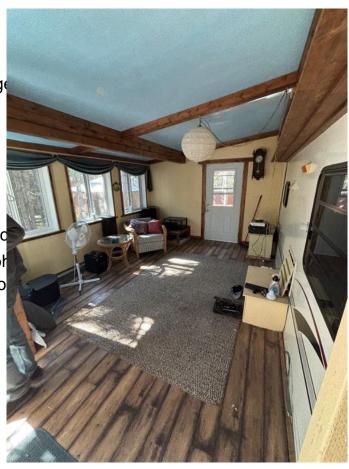

## \$115,000

2 Bedroom, 1.00 Bathroom, 577 sqft Residential on 0.10 Acres

NONE, Sundre, Alberta

Beautiful 4521 SF recreational oasis just over an hour from Calgary in the quiet town of Sundre. This treed and serviced lot has electricity year round and water is seasonal. The Club house has year round showers bathrooms and laundry if you wanted to stay in the winter. Cabin consists of a 1995 30' Dutchmen 30RK-LE fifth wheel trailer in fantastic condition that has an addition built around it to create 524 SF of living space. Plenty of parking for multiple vehicles or even another mobile trailer. there is room to build another bunk house at the front of the property. With two large bedrooms, one in the trailer side and one in the addition, there is plenty of room for a family or to invite guests. Propane heat is cost effective and very efficient in the colder months. Outside there is a gazebo, Sauna, recently updated deck with fireplace and large shed. Book a showing today!