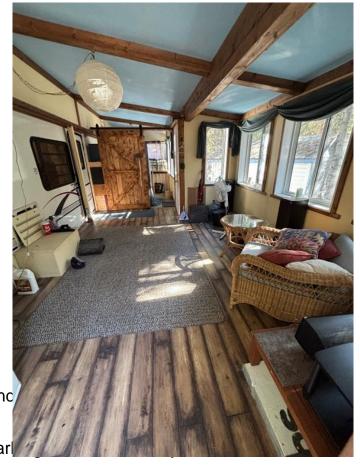

## \$115,000

2 Bedroom, 1.00 Bathroom, 577 sqft Residential on 0.10 Acres

NONE, Sundre, Alberta

Beautiful 4521 SF recreational oasis just over an hour from Calgary in the quiet town of Sundre. This treed and serviced lot has electricity year round and water is seasonal. The Club house has year round showers bathrooms and laundry if you wanted to stay in the winter. Cabin consists of a 1995 30' Dutchmen 30RK-LE fifth wheel trailer in fantastic condition that has an addition built around it to create 524 SF of living space. Plenty of parking for multiple vehicles or even another mobile trailer. there is room to build another bunk house at the front of the property. With two large bedrooms, one in the trailer side and one in the addition, there is plenty of room for a family or to invite guests. Propane heat is cost effective and very efficient in the colder months. Outside there is a gazebo, Sauna, recently updated deck with fireplace and large shed. Book a showing today!