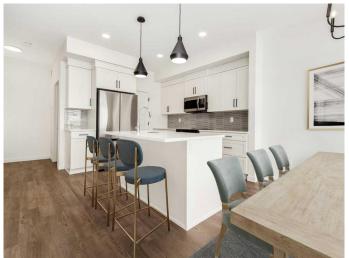

#### Interior

Interior Features Kitchen Island, Pantry, Quartz Counters, Walk-In Closet(s)

Appliances Dishwasher, Electric Range, Microwave Hood Fan, Refrigerator

Heating Forced Air

Cooling None

Has Basement Yes