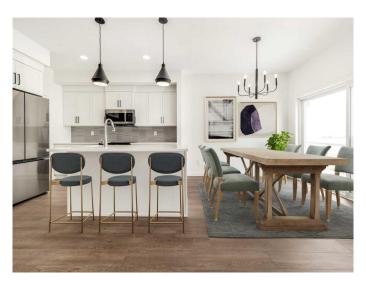

## \$469,900

3 Bedroom, 3.00 Bathroom, 1,307 sqft Residential on 0.08 Acres

Copperwood, Lethbridge, Alberta

The popular "Grayson" model by Avonlea Homes. This home is close to School, Park and Play Ground. Check out these great new elevations. Nice and open floor plan on the main floor, 9' Flat Painted ceilings, large windows for that extra sunlight. Great corner pantry in the kitchen for storage. Upstairs there are 3 nice bedrooms, full bath, convenience of laundry, master bedroom with walk in closet and ensuite with 5' shower. The Basement is undeveloped but set up for family room, 4th bedroom and another full bath. Close to school, park and Playground. Home is virtually staged. New Home Warranty

#### Interior

Interior Features Kitchen Island, Pantry, Quartz Counters, Walk-In Closet(s)

Appliances Dishwasher, Electric Range, Microwave Hood Fan, Refrigerator

Heating Forced Air

Cooling None

Has Basement Yes