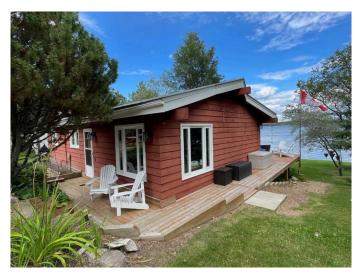

# \$444,000 - 1303 Baptiste Drive, Rural Athabasca County

MLS® #A2207627

# \$444,000

3 Bedroom, 0.00 Bathroom, 921 sqft Residential on 0.24 Acres

West Baptiste, Rural Athabasca County, Alberta

Your perfect getaway awaits! This four-season cabin on the sought-after shores of Baptiste Lake is the escape you've been dreaming of. Close enough to town for convenience but far enough to unwind, it's the best of both worlds. With three bedrooms and a detached garage, there's plenty of space for family and friends. Relax on your private deck, soak in the stunning lake views, and enjoy the peaceful sounds of the water. A spacious yard offers room for outdoor fun year-round. Whether it's summer by the lake or winter by the wood stove, this cabin is made for making memories.

#### **Exterior**

Exterior Features Fire Pit

Lot Description No Neighbours Behind, Rectangular Lot, Lake, Waterfront

Roof Metal

Construction Wood Frame, Wood Siding

Foundation Block