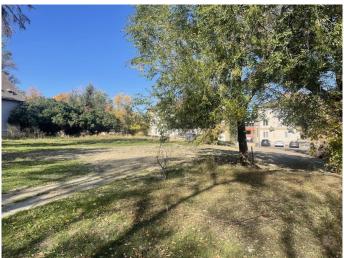

## \$95,999

0 Bedroom, 0.00 Bathroom, Land on 0.15 Acres

SE Hill, Medicine Hat, Alberta

Investor Alert!!! This 50ftx130ft lot is located in desirable SE Hill. Walking distance to city hall, the Esplanade, coffee shops, shopping and much more. Zoned MU-D