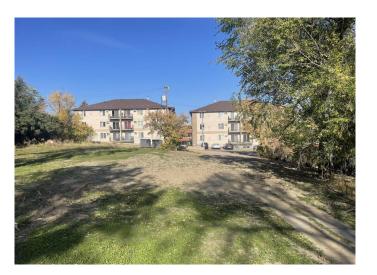

## \$95,999

0 Bedroom, 0.00 Bathroom, Land on 0.15 Acres

SE Hill, Medicine Hat, Alberta

Investor Alert!!! This 50ftx130ft lot is located in desirable SE Hill. Walking distance to city hall, the Esplanade, coffee shops, shopping and much more. Zoned MU-D