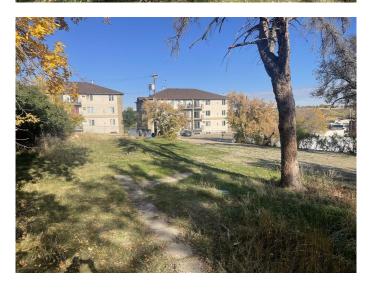

## \$95,999

0 Bedroom, 0.00 Bathroom, Land on 0.15 Acres

SE Hill, Medicine Hat, Alberta

Investor Alert!!! This 50ftx130ft lot is located in desirable SE Hill. Walking distance to city hall, the Esplanade, coffee shops, shopping and much more. Zoned MU-D