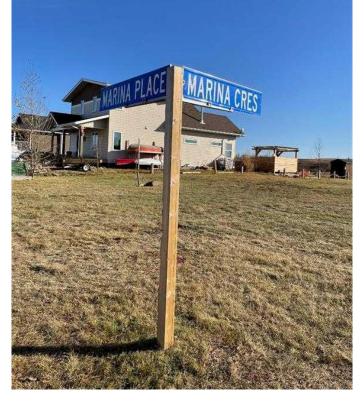

### \$159,900

0 Bedroom, 0.00 Bathroom, Land on 0.20 Acres

Rochon Sands Heights, Rural Stettler No. 6, County of, Alberta

Enjoy life at the lake! This 0.2 acre lot steps from Buffalo Lake is the perfect place to vacation or to build a house. This corner lot is steps away from the paved lake access, down the street from the boat launch, and has utilities running to the property line, making it the perfect choice for lake living. If you enjoy life on the lake this summer, you'll want to take a look! Located 55 minutes from Red Deer, 1 hour and 55 min from Edmonton's City Centre, and 2 hours to Calgary, making weekend getaways a breeze.