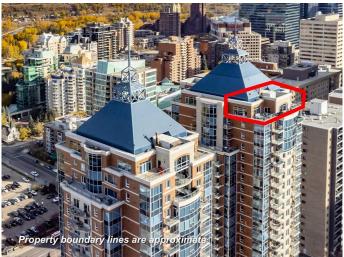

# \$835,000 - 2802, 910 5 Avenue Sw, Calgary

MLS® #A2207060

# \$835,000

2 Bedroom, 2.00 Bathroom, 1,403 sqft Residential on 0.00 Acres

Downtown Commercial Core, Calgary, Alberta

Welcome to a truly one-of-a-kind top-floor PENTHOUSE in the exclusive Five West, located in the heart of Calgary's vibrant downtown west end. This entertainer's paradise offers exceptional outdoor living, with three massive terraces spanning over 600 sq/ft, where you can host unforgettable gatherings while enjoying breathtaking views of the Bow River Valley, mountains, and city skyline. The south, west, and east-facing exposures ensure incredible natural light and panoramic vistas from every angle. Step inside this open-concept masterpiece, boasting 9-foot ceilings and floor-to-ceiling windows that capture stunning views and light in every room. Designed for seamless entertaining, the spacious living and dining areas flow effortlessly, creating the perfect setting for social events. The gourmet kitchen is equipped with high-end stainless steel appliances, granite countertops, maple cabinetry, and a stylish slate backsplashâ€"everything you need to impress your guests with culinary delights. Relax in the inviting living area with a cozy gas fireplace, or step out onto one of the terraces to soak in the incredible mountain views. Whether it's hosting intimate dinners or large gatherings, this penthouse offers plenty of space for both. The primary bedroom is a true private retreat, designed for ultimate relaxation and comfort. It features its own exclusive terrace, perfect for enjoying your morning coffee or unwinding with a glass of wine while soaking in the

# of Stories 28