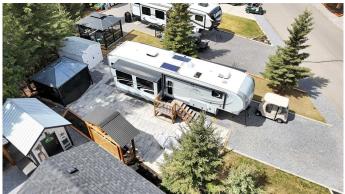

#### \$143,000

0 Bedroom, 0.00 Bathroom, Land on 0.08 Acres

Coyote Creek, Rural Mountain View County, Alberta

Beautiful Getaway Minutes from Town, Private Lot in Coyote Creek Resort! Escape to Your Perfect Year-Round Retreat in the Sought-after Coyote Creek Golf & RV Resort! This Pie-shaped lot is Professionally landscaped and Surrounded by Towering Spruce Trees, Offering Both Privacy and a Serene Atmosphere. The Property Includes a 2013 Open Range 417RSS trailer, Providing a Spacious and Comfortable Living Space for Your Getaway. Designed for Relaxation and Entertaining, the Lot Features 650 sq. ft. of Pavers, Creating a Beautiful, Low-Maintenance Outdoor Area. A Barbecue Shelter Adds Convenience for Outdoor Cooking, While a Brand-new 10x12 Gazebo, Complete with Furniture and a Fire Table, Offers a Cozy Space to Unwind in Any Season. Additional Landscaping Enhances the Natural Beauty of the Lot, Making it a Truly Inviting Retreat. Beyond Your Private Space, the Resort Offers Exceptional On-Site Amenities, Including a Championship Golf Course, a Restaurant, Laundry and Shower Facilities, a Playground, and Horseshoe Pits. Outdoor Enthusiasts Will Love the Easy Access to Kayaking, Rafting, Fishing, ATVing, Cross-country Skiing, and Moreâ€"Making this the Ultimate Destination for Nature Lovers and Adventure Seekers.

Donâ€<sup>™</sup>t miss this rare opportunity to own a piece of one of the most desirable golf & RV resorts. Book your private tour today!