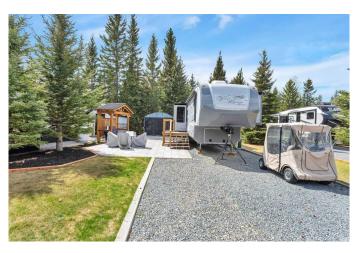

#### \$143,000

0 Bedroom, 0.00 Bathroom, Land on 0.08 Acres

Coyote Creek, Rural Mountain View County, Alberta

Beautiful Getaway Minutes from Town, Private Lot in Coyote Creek Resort! Escape to Your Perfect Year-Round Retreat in the Sought-after Coyote Creek Golf & RV Resort! This Pie-shaped lot is Professionally landscaped and Surrounded by Towering Spruce Trees, Offering Both Privacy and a Serene Atmosphere. The Property Includes a 2013 Open Range 417RSS trailer, Providing a Spacious and Comfortable Living Space for Your Getaway. Designed for Relaxation and Entertaining, the Lot Features 650 sq. ft. of Pavers, Creating a Beautiful, Low-Maintenance Outdoor Area. A Barbecue Shelter Adds Convenience for Outdoor Cooking, While a Brand-new 10x12 Gazebo, Complete with Furniture and a Fire Table, Offers a Cozy Space to Unwind in Any Season. Additional Landscaping Enhances the Natural Beauty of the Lot, Making it a Truly Inviting Retreat. Beyond Your Private Space, the Resort Offers Exceptional On-Site Amenities, Including a Championship Golf Course, a Restaurant, Laundry and Shower Facilities, a Playground, and Horseshoe Pits. Outdoor Enthusiasts Will Love the Easy Access to Kayaking, Rafting, Fishing, ATVing, Cross-country Skiing, and Moreâ€"Making this the Ultimate Destination for Nature Lovers and Adventure Seekers.

Donâ€<sup>™</sup>t miss this rare opportunity to own a piece of one of the most desirable golf & RV resorts. Book your private tour today!