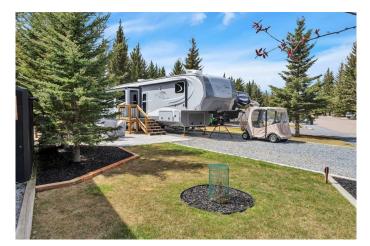

#### \$143,000

0 Bedroom, 0.00 Bathroom, Land on 0.08 Acres

Coyote Creek, Rural Mountain View County, Alberta

Beautiful Getaway Minutes from Town, Private Lot in Coyote Creek Resort! Escape to Your Perfect Year-Round Retreat in the Sought-after Coyote Creek Golf & RV Resort! This Pie-shaped lot is Professionally landscaped and Surrounded by Towering Spruce Trees, Offering Both Privacy and a Serene Atmosphere. The Property Includes a 2013 Open Range 417RSS trailer, Providing a Spacious and Comfortable Living Space for Your Getaway. Designed for Relaxation and Entertaining, the Lot Features 650 sq. ft. of Pavers, Creating a Beautiful, Low-Maintenance Outdoor Area. A Barbecue Shelter Adds Convenience for Outdoor Cooking, While a Brand-new 10x12 Gazebo, Complete with Furniture and a Fire Table, Offers a Cozy Space to Unwind in Any Season. Additional Landscaping Enhances the Natural Beauty of the Lot, Making it a Truly Inviting Retreat. Beyond Your Private Space, the Resort Offers Exceptional On-Site Amenities, Including a Championship Golf Course, a Restaurant, Laundry and Shower Facilities, a Playground, and Horseshoe Pits. Outdoor Enthusiasts Will Love the Easy Access to Kayaking, Rafting, Fishing, ATVing, Cross-country Skiing, and Moreâ€"Making this the Ultimate Destination for Nature Lovers and Adventure Seekers.

Donâ€<sup>™</sup>t miss this rare opportunity to own a piece of one of the most desirable golf & RV resorts. Book your private tour today!