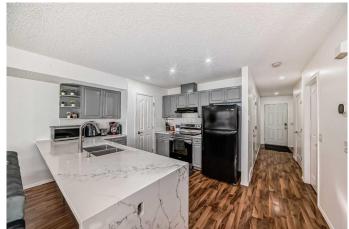

## \$435,000

3 Bedroom, 3.00 Bathroom, 1,357 sqft Residential on 0.04 Acres

Saddle Ridge, Calgary, Alberta

Welcome to this well-kept ready to move in townhouse with 3 bed, 2.5 bath and a WALKOUT BASEMENT. New QUARTZ COUNTERTOPS, FRESHLY PAINTED with lots of upgrades, front attached garage. Close to the train station, YMCA, playgrounds, Schools, Grocery stores etc. Book your showing today!!

#### Interior

Interior Features Stone Counters, Quartz Counters, Separate Entrance
Appliances Dishwasher, Dryer, Refrigerator, Washer, Electric Stove

Heating Forced Air

Cooling None
Has Basement Yes

Basement Full, Unfinished, Exterior Entry, Walk-Out