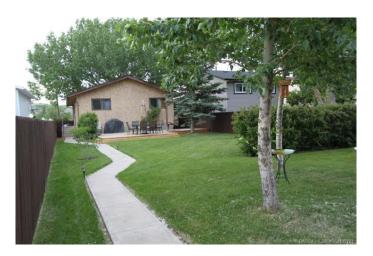

## \$345,000

4 Bedroom, 2.00 Bathroom, 998 sqft Residential on 0.17 Acres

Newcastle, Drumheller, Alberta

Ready a quick possession. Family Home This 3+1 bed family home is move in ready, nothing to do but unpack your boxes. Some features include a heated, double, detached garage, large fully fenced back yard, wired & plumbed for a kitchenette in the basement, & open floor plan.Loads of upgrades including furnace, hot water tank, new roof, paint & flooring, you have to see this place to appreciate it so call today.

#### **Exterior**

Exterior Features Storage

Lot Description Landscaped, Standard Shaped Lot

Roof Asphalt Shingle

Construction Stucco

Foundation Poured Concrete