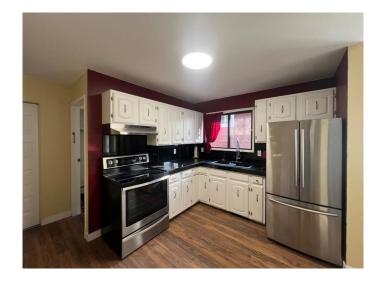

## \$345,000

4 Bedroom, 2.00 Bathroom, 998 sqft Residential on 0.17 Acres

Newcastle, Drumheller, Alberta

Ready a quick possession. Family Home This 3+1 bed family home is move in ready, nothing to do but unpack your boxes. Some features include a heated, double, detached garage, large fully fenced back yard, wired & plumbed for a kitchenette in the basement, & open floor plan.Loads of upgrades including furnace, hot water tank, new roof, paint & flooring, you have to see this place to appreciate it so call today.

#### Interior

Interior Features No Smoking Home
Appliances Refrigerator, Stove(s)
Heating Forced Air, Natural Gas

Cooling None
Has Basement Yes

Basement Finished, Full