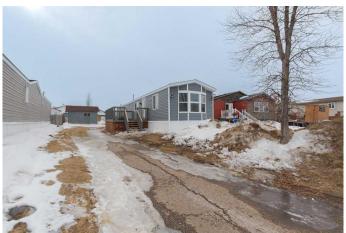

### \$179,000

3 Bedroom, 1.00 Bathroom, 941 sqft Residential on 0.13 Acres

Timberlea, Fort McMurray, Alberta

Introducing 228 Cokerill Crescent, a fully renovated treasure in the heart of Timberlea, that has a NEW economic life of 40 YEARS and is perfect for first-time buyers seeking unbeatable value and affordability! This move-in-ready detached home has been transformed inside and out, with a laundry list of updates. Every detail has been meticulously updated: fresh siding, new doors, new shingles, new windows, fully drywalled interiors with new insulation, and pristine new ceilings throughout. The cohesive luxury vinyl plank flooring ties it all together, creating a light, airy vibe that feels both modern and welcoming!