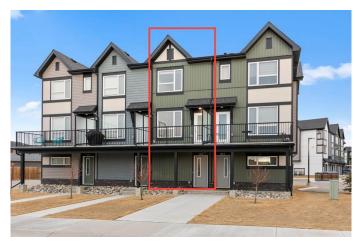

# \$449,900 - 280 Evanscrest Way Nw, Calgary

MLS® #A2206697

#### \$449,900

2 Bedroom, 3.00 Bathroom, 1,302 sqft Residential on 0.02 Acres

Evanston, Calgary, Alberta

LOW CONDO FEE \_ DOUBLE MASTER BEDROOMS \_ SHOWHOME CONDITION \_ ADDITIONAL SURFACE PARKING -Welcome to this stunning three-story townhouse in the vibrant community of Evanston Park, NW Calgary! This home is designed for modern living and offers the perfect blend of style, comfort, and convenience. The open-concept main level is bright and inviting, featuring a sleek contemporary kitchen with quartz countertops, stainless steel appliances, and modern light fixturesâ€"an ideal space for cooking, entertaining, or unwinding after a long day. The spacious living area flows seamlessly onto a south-facing balcony, where you can soak up the sun or grill with the built-in BBQ gas line hookup.