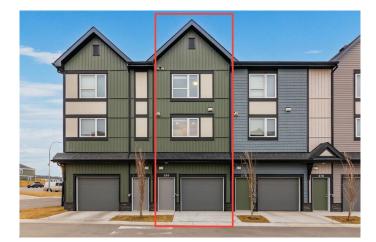

# \$449,900 - 280 Evanscrest Way Nw, Calgary

MLS® #A2206697

#### \$449,900

2 Bedroom, 3.00 Bathroom, 1,302 sqft Residential on 0.02 Acres

Evanston, Calgary, Alberta

LOW CONDO FEE \_ DOUBLE MASTER BEDROOMS \_ SHOWHOME CONDITION \_ ADDITIONAL SURFACE PARKING -Welcome to this stunning three-story townhouse in the vibrant community of Evanston Park, NW Calgary! This home is designed for modern living and offers the perfect blend of style, comfort, and convenience. The open-concept main level is bright and inviting, featuring a sleek contemporary kitchen with quartz countertops, stainless steel appliances, and modern light fixturesâ€"an ideal space for cooking, entertaining, or unwinding after a long day. The spacious living area flows seamlessly onto a south-facing balcony, where you can soak up the sun or grill with the built-in BBQ gas line hookup.