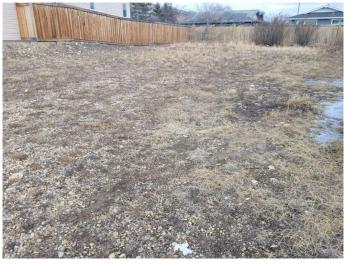

### \$45,000

0 Bedroom, 0.00 Bathroom, Land on 0.14 Acres

Shaftesbury Estates, Peace River, Alberta

Great rectangular lot in a quiet cul-de-sac of Shaftesbury Estates is ready for your dream home! The utilities are at the property line and it's aready fenced in the back.

### Exterior

Lot Description Cleared, Rectangular Lot