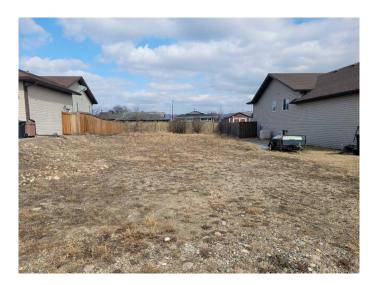

### \$45,000

0 Bedroom, 0.00 Bathroom, Land on 0.14 Acres

Shaftesbury Estates, Peace River, Alberta

Great rectangular lot in a quiet cul-de-sac of Shaftesbury Estates is ready for your dream home! The utilities are at the property line and it's aready fenced in the back.

### Exterior

Lot Description Cleared, Rectangular Lot