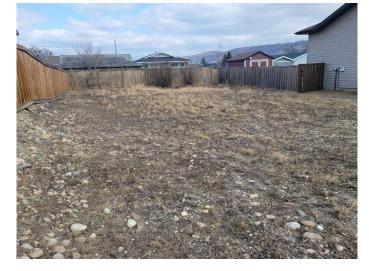

### \$45,000

0 Bedroom, 0.00 Bathroom, Land on 0.14 Acres

Shaftesbury Estates, Peace River, Alberta

Great rectangular lot in a quiet cul-de-sac of Shaftesbury Estates is ready for your dream home! The utilities are at the property line and it's aready fenced in the back.

### Exterior

Lot Description Cleared, Rectangular Lot