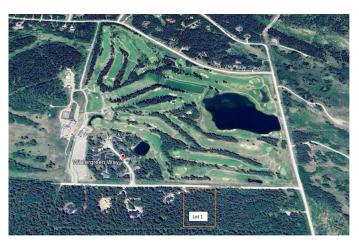

## \$565,000

0 Bedroom, 0.00 Bathroom, Land on 3.87 Acres

NONE, Rural Rocky View County, Alberta

This beautiful, treed lot overlooks the gorgeous rolling greens of Wintergreen golf course. Come build the home you've always imagined; surrounded by nature, yet only 5 minutes from charming Bragg Creek and 25 minutes from city limits. This 3.87 acre lot has it all-privacy, paved access, a drilled well, and is close to the many recreational possibilities offered by West Bragg Creek and Kananaskis. The current owners have enhanced the land, adding a driveway, improving the well, and clearing many of the trees. Custom building plans are available for purchase. Come and picture the possibilities!

# **Community Information**

Address 50063 Township Road 234 Road

Subdivision NONE

City Rural Rocky View County

County Rocky View County

Province Alberta
Postal Code T0L0K0

**Amenities** 

Utilities Electricity Available, Natural Gas at Lot Line, Phone Available

**Exterior** 

Lot Description Other, Private, See Remarks, Near Golf Course, Gentle Sloping, Interior

Lot, Many Trees, Near Shopping Center, Paved, Rectangular Lot,

Secluded