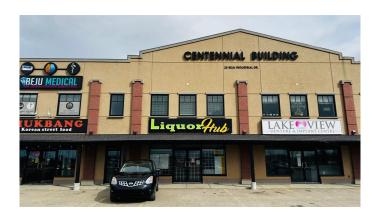

#### \$799,900

0 Bedroom, 0.00 Bathroom, Commercial on 0.00 Acres

Beju Industrial Park, Sylvan Lake, Alberta

Successfull business in thriving Sylvan Lake!! This 2600 Sq Ft Industrial condominium is in an incredible location right in the heart of Sylvan Lakes industrial/ commercial area, with high volumes of traffic, and great exposure! A well established business generating consistent revenue. With an expansive lot, and rear sliding commercial door access, unloading of inventory is a breeze. Complete with ample shelving and refrigerator space, this store is as organized as it is eye appealing. A user friendly thorough camera system already installed, and potential for expanding or building the upstairs storage space. The Land, building and business are for sale. Inventory is not included in the purchase price.