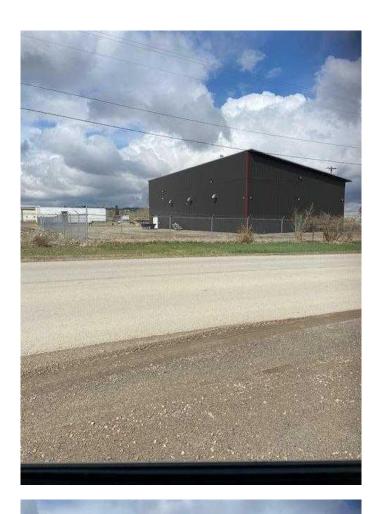

#### \$2,400,000

0 Bedroom, 0.00 Bathroom, Commercial on 0.00 Acres

NONE, Sundre, Alberta

Here's an opportunity that may never come around again for some time. Buy this awesome property with both shops(excellent tenants), the cannabis growing facility and tons of space for future expansion for another shop, maybe a storage yard or whatever your heart desires. This would be the perfect location for a trucking company, towing company or any business requiring shop and yard space. Ample room for whatever you may have in mind! Steady income from from all sources.

Awesome Hwy 584 frontage and a state of the art grow op. This property has it all! Vendor is open to any creative offer you may come up with.

Built in 2020