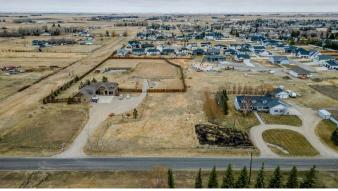

#### NONE, Raymond, Alberta

Located on the edge of the town of Raymond, just 20 minutes from Lethbridge, this incredible lot is fully serviced and ready for your next home building project! At almost a half acre, with the back already fenced, and surrounded by fantastic neighbours, this lot offers you a hobby farm feel without all the mowing and outdoor chores that comes with an actual acreage! Donâ $\in^{TM}$ t miss out on your opportunity to build in such a picturesque spot!

#### **Essential Information**

| MLS® #    | A2206166         |
|-----------|------------------|
| Price     | \$150,000        |
| Bathrooms | 0.00             |
| Acres     | 0.45             |
| Туре      | Land             |
| Sub-Type  | Residential Land |
| Status    | Active           |

# **Community Information**

| 385 W 100 S             |
|-------------------------|
| NONE                    |
| Raymond                 |
| Warner No. 5, County of |
| Alberta                 |
| T0K 2S0                 |
|                         |