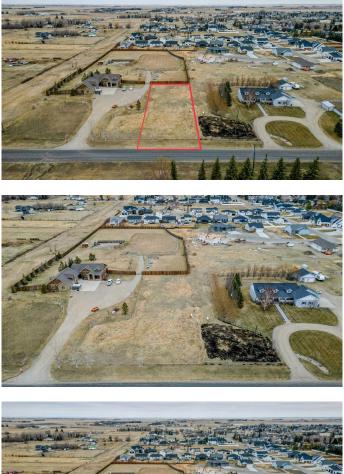

#### NONE, Raymond, Alberta

Located on the edge of the town of Raymond, just 20 minutes from Lethbridge, this incredible lot is fully serviced and ready for your next home building project! At almost a half acre, with the back already fenced, and surrounded by fantastic neighbours, this lot offers you a hobby farm feel without all the mowing and outdoor chores that comes with an actual acreage! Donâ $\in^{TM}$ t miss out on your opportunity to build in such a picturesque spot!

#### **Essential Information**

| MLS® #    | A2206166         |
|-----------|------------------|
| Price     | \$150,000        |
| Bathrooms | 0.00             |
| Acres     | 0.45             |
| Туре      | Land             |
| Sub-Type  | Residential Land |
| Status    | Active           |

# **Community Information**

| 385 W 100 S             |
|-------------------------|
| NONE                    |
| Raymond                 |
| Warner No. 5, County of |
| Alberta                 |
| T0K 2S0                 |
|                         |