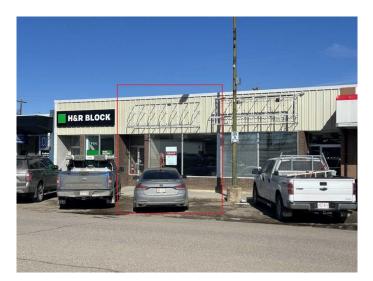

# \$12 - B, 66 8 Street Nw, Medicine Hat

MLS® #A2206108

#### \$12

0 Bedroom, 0.00 Bathroom, Commercial on 0.00 Acres

Northwest Crescent Heights, Medicine Hat, Alberta

Discover the perfect location for your business in this spacious 1,655 sq ft retail space in desirable NW Crescent Heights! This beautifully updated unit offers a wide open layout, freshly painted, LED lighting, new vinyl flooring and barrier free washroom, making it ideal for retail, showroom or an open concept office. With high visibility, easy access and flexible usage option, this move in ready space is ready to bring your vision to life. Operating costs estimated at \$2.80/sq ft.

## **Community Information**

| Address     | B, 66 8 Street Nw          |
|-------------|----------------------------|
| Subdivision | Northwest Crescent Heights |
| City        | Medicine Hat               |
| County      | Medicine Hat               |
| Province    | Alberta                    |