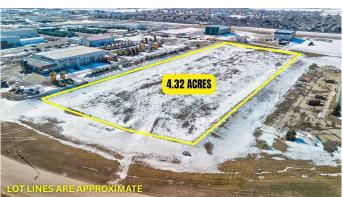

# \$1,944,000 - 15302 101 Street, Clairmont

MLS® #A2206049

\$1,944,000

0 Bedroom, 0.00 Bathroom, Land on 4.32 Acres

N/A, Clairmont, Alberta

You've heard it before, but for this property, it's worth repeating: Location, Location, Location! This vacant commercial land offers convenience with easy access off a service road and exceptional visibility from HWY 43.

Situated next to Ken-Co Equipment Ltd., and directly across from Traveland RV, this property is perfectly positioned for a wide range of commercial development opportunities. Whether you're planning to build a retail store, office space, or other type of commercial venture, this land is ready for development and set to attract attention from passersby.

### **Key Features:**

Prime location with high traffic visibility

Easy access off a service road

Vacant commercial land, ready for immediate development