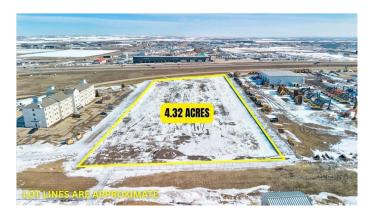

# \$1,944,000 - 15302 101 Street, Clairmont

MLS® #A2206049

\$1,944,000

0 Bedroom, 0.00 Bathroom, Land on 4.32 Acres

N/A, Clairmont, Alberta

You've heard it before, but for this property, it's worth repeating: Location, Location, Location! This vacant commercial land offers convenience with easy access off a service road and exceptional visibility from HWY 43.

Situated next to Ken-Co Equipment Ltd., and directly across from Traveland RV, this property is perfectly positioned for a wide range of commercial development opportunities. Whether you're planning to build a retail store, office space, or other type of commercial venture, this land is ready for development and set to attract attention from passersby.

### **Key Features:**

Prime location with high traffic visibility

Easy access off a service road

Vacant commercial land, ready for immediate development