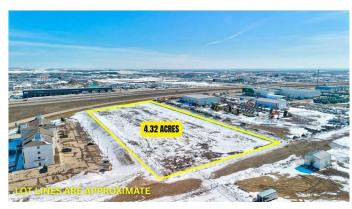

# \$1,944,000 - 15302 101 Street, Clairmont

MLS® #A2206049

\$1,944,000

0 Bedroom, 0.00 Bathroom, Land on 4.32 Acres

N/A, Clairmont, Alberta

You've heard it before, but for this property, it's worth repeating: Location, Location, Location! This vacant commercial land offers convenience with easy access off a service road and exceptional visibility from HWY 43.

Situated next to Ken-Co Equipment Ltd., and directly across from Traveland RV, this property is perfectly positioned for a wide range of commercial development opportunities. Whether you're planning to build a retail store, office space, or other type of commercial venture, this land is ready for development and set to attract attention from passersby.

### **Key Features:**

Prime location with high traffic visibility

Easy access off a service road

Vacant commercial land, ready for immediate development