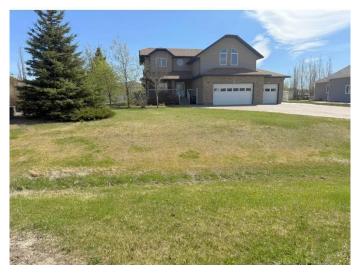

## \$809,900

5 Bedroom, 4.00 Bathroom, 2,602 sqft Residential on 0.56 Acres

Carriage Lane Estates, Rural Grande Prairie No. 1, County of, Alberta

This fully updated and beautifully refreshed home offers a perfect blend of comfort, style, and convenience. With 5 spacious bedrooms and 3.5 modern bathrooms, it provides ample room for growing families or those who enjoy extra space. The upstairs features large bonus room with it's own cozy fireplace, creating a perfect retreat for relaxation or entertainment. 3 Bedrooms upstairs with one being the primary Bedroom that offers you a large soaker tub in the 5pc En-suite and a walk in closet in the primary bedroom to top it all off. The beautiful bright main floor offers so much space for hosting with a formal living room and a dining room that flows into a living room, all of this on absolutely beautiful refinished hardwood flooring!! The beautiful kitchen centers this all with a large island, gas stove and plenty of kitchen storage. Main floor laundry in a mud room that leads to the garage. Large basement that provides you with 2 more bedrooms and a full bathroom. Massive rec room as well giving your family SO MUCH ROOM FOR ACTIVITIES. This home is also sure to be comfortable year round with the in-floor heating in the basement or the Central A/C throughout the home. The triple car heated garage offers plenty of room for vehicles and storage, ensuring your outdoor toys are always ready to go. Large driveway with RV Parking! Situated on a

generous over half-acre lot, this property provides plenty of outdoor space for gatherings, gardening, or simply enjoying the peaceful surroundings. It's truly a home that combines modern amenities with spacious living both inside and out. Contact your real estate professional today!