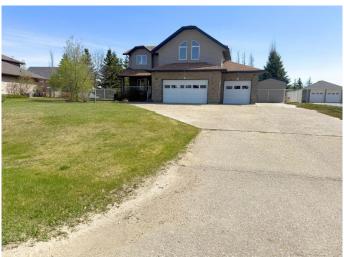

## \$809,900

5 Bedroom, 4.00 Bathroom, 2,602 sqft Residential on 0.56 Acres

Carriage Lane Estates, Rural Grande Prairie No. 1, County of, Alberta

This fully updated and beautifully refreshed home offers a perfect blend of comfort, style, and convenience. With 5 spacious bedrooms and 3.5 modern bathrooms, it provides ample room for growing families or those who enjoy extra space. The upstairs features large bonus room with it's own cozy fireplace, creating a perfect retreat for relaxation or entertainment. 3 Bedrooms upstairs with one being the primary Bedroom that offers you a large soaker tub in the 5pc En-suite and a walk in closet in the primary bedroom to top it all off. The beautiful bright main floor offers so much space for hosting with a formal living room and a dining room that flows into a living room, all of this on absolutely beautiful refinished hardwood flooring!! The beautiful kitchen centers this all with a large island, gas stove and plenty of kitchen storage. Main floor laundry in a mud room that leads to the garage. Large basement that provides you with 2 more bedrooms and a full bathroom. Massive rec room as well giving your family SO MUCH ROOM FOR ACTIVITIES. This home is also sure to be comfortable year round with the in-floor heating in the basement or the Central A/C throughout the home. The triple car heated garage offers plenty of room for vehicles and storage, ensuring your outdoor toys are always ready to go. Large driveway with RV Parking! Situated on a

generous over half-acre lot, this property provides plenty of outdoor space for gatherings, gardening, or simply enjoying the peaceful surroundings. It's truly a home that combines modern amenities with spacious living both inside and out. Contact your real estate professional today!