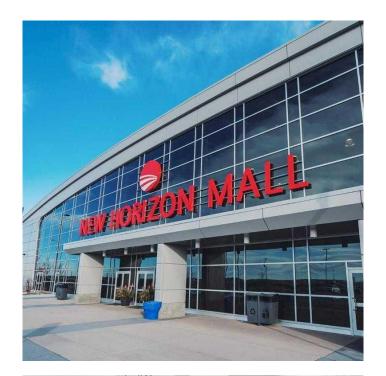

### \$150,000

0 Bedroom, 0.00 Bathroom, Commercial on 0.00 Acres

NONE, Balzac, Alberta

FORECLOSURE. PROPERTY IS SOLD AS IS WHERE IS. This corner unit is a fantastic opportunityâ€"it's already built out and ready for use. The mall features a variety of thriving businesses, including an electric scooter shop, hair salons, and tailors. The mall's family-friendly atmosphere, with a popular play area above, attracts a steady flow of visitors, and there's ample parking, including underground spaces for the winter. Other businesses in the mall include gift shops, cafes, tech repairs, and more, offering a vibrant community. Plus, with regular events, it's a great place to set up shop, especially if you have an online store and need a physical space.

# **Community Information**

Address D30, 260300 Writing Creek Crescent

Subdivision NONE

City Balzac

County Rocky View County

Province Alberta
Postal Code T4A 0X8