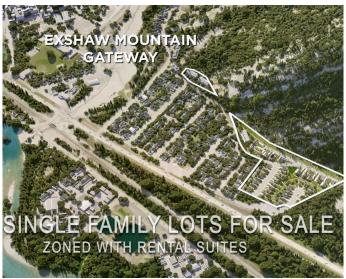

### \$419,895

0 Bedroom, 0.00 Bathroom, Land on 0.13 Acres

NONE, Exshaw, Alberta

Exshaw Mountain Gateway Single Family Home Lot. This is a rare opportunity to own a single-family lot in the heart of the Rockies. Only 13 of the total 29 lots in Phase 1 are still available. Exshaw Mountain Gateway offers a one-of-a-kind chance to build on a unique property in this exceptional mountain community. Just 15 minutes from Canmore, and 40 minutes from Cochrane down the 1A, this property combines the tranquility of a small mountain town with easy access to nearby amenities. Picture yourself living surrounded by stunning mountain views right outside your door. Whether it's cycling, skiing, mountain biking, fishing or hiking, adventure is just moments away. Additionally, these properties offer the potential to build revenue-generating suites for long-term or short-term rentals (Airbnb style).

# **Community Information**

Address 20 Exshaw Mountain Gateway

Subdivision NONE

City Exshaw

County Bighorn No. 8, M.D. of

Province Alberta
Postal Code T0L2C0