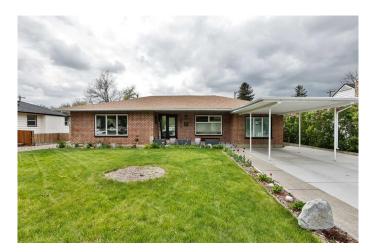

## \$525,000

4 Bedroom, 2.00 Bathroom, 1,732 sqft Residential on 0.21 Acres

Fleetwood, Lethbridge, Alberta

"TRIPLE GARAGE ,HUGEEE LOT!!!....THE DYNAMITE PACKAGE, EVERYTHING IS DONE!!!! ......SPACIOUS SOUTH SIDE BUNGALOW, HUGE LOT!!! They don't make homes like this anymore. Check out the street appeal! This spacious Bricked Bungalow has 1732 sq ft of living space. The home has been updated and features hardwood floors, updated fixtures, renovated Kitchen and Baths, and main floor laundry. The finished basement has a large Family room with 2 additional large Bedrooms with huge egress windows, and a full Bath. Potential to be suited !!! Features include fresh paint, awesome newer windows, and roof. The best of both worlds ...space for both...a huge fenced beautiful back yard for entertaining and a NEWER Massive GARAGE/SHOP.

#### **Exterior**

Exterior Features Private Yard

Lot Description Back Yard, Landscaped, Lawn

Roof Asphalt Shingle

Construction Brick

Foundation Poured Concrete