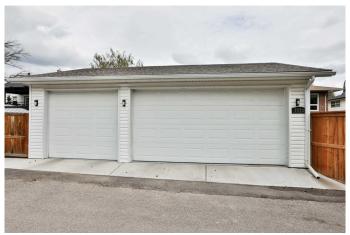

## \$525,000

4 Bedroom, 2.00 Bathroom, 1,732 sqft Residential on 0.21 Acres

Fleetwood, Lethbridge, Alberta

"TRIPLE GARAGE ,HUGEEE LOT!!!....THE DYNAMITE PACKAGE, EVERYTHING IS DONE!!!! ......SPACIOUS SOUTH SIDE BUNGALOW, HUGE LOT!!! They don't make homes like this anymore. Check out the street appeal! This spacious Bricked Bungalow has 1732 sq ft of living space. The home has been updated and features hardwood floors, updated fixtures, renovated Kitchen and Baths, and main floor laundry. The finished basement has a large Family room with 2 additional large Bedrooms with huge egress windows, and a full Bath. Potential to be suited !!! Features include fresh paint, awesome newer windows, and roof. The best of both worlds ...space for both...a huge fenced beautiful back yard for entertaining and a NEWER Massive GARAGE/SHOP.

# of Garages 3