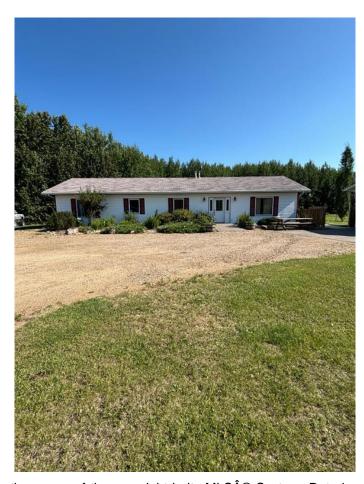

# \$399,000 - 118, 67062 Mission Rd, Lac La Biche

MLS® #A2205721

### \$399,000

4 Bedroom, 2.00 Bathroom, 1,969 sqft Residential on 1.16 Acres

Lac La Biche, Lac La Biche, Alberta

Attention Families, working crews, discover your perfect home just minutes from Lac La Biche in the peaceful Martin Estates subdivision. This inviting 1.16-acre property features a spacious 1969 sq ft bungalow with 4 bedrooms and 2 bathrooms, including a master suite with its own ensuite. Enjoy the open concept kitchen and living area, perfect for modern living and entertaining. No Basement so no stairs to climb or basement to clean. This property also contains a charming backyard including its own fireplace, ideal for relaxing evenings. A 720 sq ft detached garage provides ample space for vehicles and storage. This home is the perfect balance of seclusion and convenience with close by town amenities!

#### **Exterior**

Exterior Features Private Yard, Fire Pit

Lot Description Back Yard, Front Yard, Lawn, Many Trees

Roof Asphalt Shingle

Construction Vinyl Siding, Wood Frame

Foundation Poured Concrete