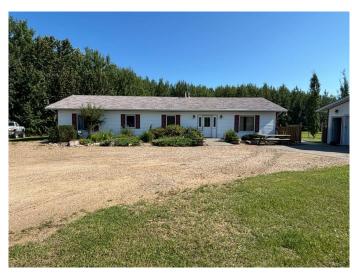

# \$399,000 - 118, 67062 Mission Rd, Lac La Biche

MLS® #A2205721

### \$399,000

4 Bedroom, 2.00 Bathroom, 1,969 sqft Residential on 1.16 Acres

Lac La Biche, Lac La Biche, Alberta

Attention Families, working crews, discover your perfect home just minutes from Lac La Biche in the peaceful Martin Estates subdivision. This inviting 1.16-acre property features a spacious 1969 sq ft bungalow with 4 bedrooms and 2 bathrooms, including a master suite with its own ensuite. Enjoy the open concept kitchen and living area, perfect for modern living and entertaining. No Basement so no stairs to climb or basement to clean. This property also contains a charming backyard including its own fireplace, ideal for relaxing evenings. A 720 sq ft detached garage provides ample space for vehicles and storage. This home is the perfect balance of seclusion and convenience with close by town amenities!

### **Essential Information**

MLS® # A2205721 Price \$399,000

Bedrooms 4

Bathrooms 2.00

Full Baths 2

Square Footage 1,969

Acres 1.16

Year Built 2005

#### **Exterior**

Exterior Features Private Yard, Fire Pit

Lot Description Back Yard, Front Yard, Lawn, Many Trees

Roof Asphalt Shingle

Construction Vinyl Siding, Wood Frame

Foundation Poured Concrete