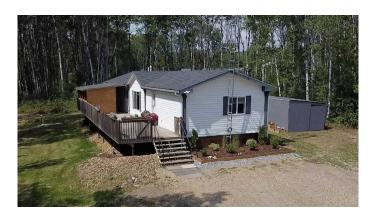

## \$320,000

3 Bedroom, 2.00 Bathroom, 1,520 sqft Residential on 3.01 Acres

NONE, Rural Northern Lights, County of, Alberta

Check out this 3 acre property just moments away from town limits in the Weberville area. This Large mobile home boasts a spacious kitchen with an island that opens up to the dining area and living room. The primary bedroom features a large ensuite bath with a jetted tub and separate shower, providing a relaxing retreat after a long day. On the other end of the home, you will find two additional bedrooms and another full bathroom. Recent upgrades include all new wall paneling and flooring in 2023, ensuring a modern and fresh interior throughout. During the summer months, you can stay cool inside with the air-conditioning or step outside onto the large partially covered deck to enjoy your private treed oasis. This property offers the best of both worlds - a peaceful retreat surrounded by nature, yet conveniently located near town amenities. Call today to book a viewing!

#### **Essential Information**

MLS® # A2205677
Price \$320,000

Bedrooms 3
Bathrooms 2.00
Full Baths 2

Square Footage 1,520
Acres 3.01
Year Built 2010

Type Residential Sub-Type Detached

Style Acreage with Residence, Modular Home

#### **Exterior**

Exterior Features Other Lot Description Other

Roof Asphalt Shingle

Construction Vinyl Siding

Foundation Piling(s)