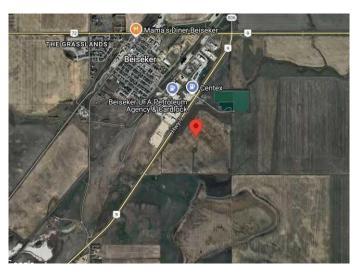

#### \$1,400,000

0 Bedroom, 0.00 Bathroom, Land on 128.57 Acres

NONE, Rural Rocky View County, Alberta

Due to financing, the property came back on the market again, a Great opportunity to own land next to the Village of Beiseker, totalling 128.57 Acres of land. Recently approved 8 Acres of Highway business commercial with plans for review. These 8 acres of land are facing Highway #9 on the east side of Beiseker. Perfect for the development potential for Gas station, truck stop, tourist campground, restaurant, truck trailer service and more. The remainder of the land is farmland with currently two well sites on this parcel of land.

# **Community Information**

Address Highway 9
Subdivision NONE

City Rural Rocky View County

County Rocky View County

Province Alberta
Postal Code T0M 0G0