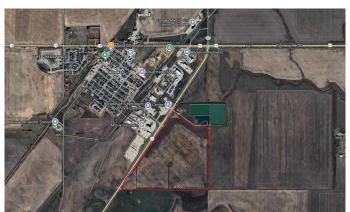

#### \$1,400,000

0 Bedroom, 0.00 Bathroom, Land on 128.57 Acres

NONE, Rural Rocky View County, Alberta

Due to financing, the property came back on the market again, a Great opportunity to own land next to the Village of Beiseker, totalling 128.57 Acres of land. Recently approved 8 Acres of Highway business commercial with plans for review. These 8 acres of land are facing Highway #9 on the east side of Beiseker. Perfect for the development potential for Gas station, truck stop, tourist campground, restaurant, truck trailer service and more. The remainder of the land is farmland with currently two well sites on this parcel of land.