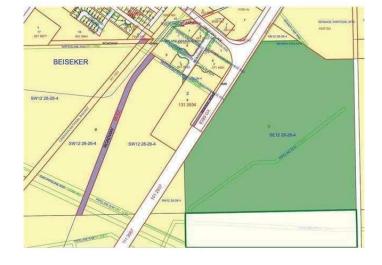

#### \$1,400,000

0 Bedroom, 0.00 Bathroom, Land on 128.57 Acres

NONE, Rural Rocky View County, Alberta

Due to financing, the property came back on the market again, a Great opportunity to own land next to the Village of Beiseker, totalling 128.57 Acres of land. Recently approved 8 Acres of Highway business commercial with plans for review. These 8 acres of land are facing Highway #9 on the east side of Beiseker. Perfect for the development potential for Gas station, truck stop, tourist campground, restaurant, truck trailer service and more. The remainder of the land is farmland with currently two well sites on this parcel of land.