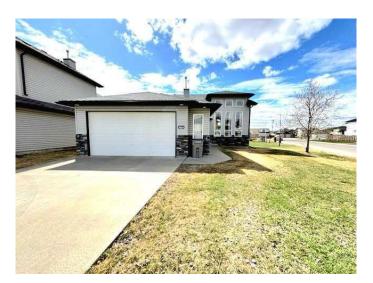

# \$424,000 - 8845 114 Avenue, Grande Prairie

MLS® #A2205621

#### \$424,000

4 Bedroom, 3.00 Bathroom, 1,223 sqft Residential on 0.18 Acres

Crystal Heights., Grande Prairie, Alberta

Take a look at this 1200+ sq ft home on a corner lot in Crystal Heights. There are 2 schools within walking distance as well as a number of playgrounds. Upstairs this home features 2 beds and 2 full baths, a spacious sized family room and a large open kitchen overlooking the rear deck. In the walkout basement there are 2 beds, a full bath and a large family room with a gas fireplace. The garage is 24x24.

#### **Exterior**

Exterior Features Other

Lot Description Corner Lot

Roof Asphalt Shingle

Construction Vinyl Siding

Foundation ICF Block