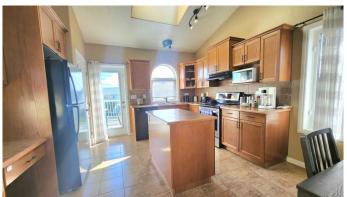

#### \$424,000

4 Bedroom, 3.00 Bathroom, 1,223 sqft Residential on 0.18 Acres

Crystal Heights., Grande Prairie, Alberta

Take a look at this 1200+ sq ft home on a corner lot in Crystal Heights. There are 2 schools within walking distance as well as a number of playgrounds. Upstairs this home features 2 beds and 2 full baths, a spacious sized family room and a large open kitchen overlooking the rear deck. In the walkout basement there are 2 beds, a full bath and a large family room with a gas fireplace. The garage is 24x24.

#### Interior

Interior Features See Remarks

Appliances Dishwasher, Range Hood, Refrigerator, Washer/Dryer

Heating Forced Air

Cooling None Fireplace Yes