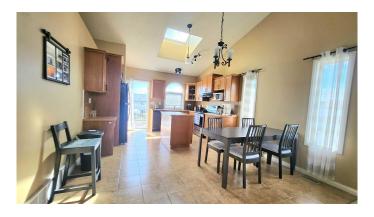

#### \$424,000

4 Bedroom, 3.00 Bathroom, 1,223 sqft Residential on 0.18 Acres

Crystal Heights., Grande Prairie, Alberta

Take a look at this 1200+ sq ft home on a corner lot in Crystal Heights. There are 2 schools within walking distance as well as a number of playgrounds. Upstairs this home features 2 beds and 2 full baths, a spacious sized family room and a large open kitchen overlooking the rear deck. In the walkout basement there are 2 beds, a full bath and a large family room with a gas fireplace. The garage is 24x24.