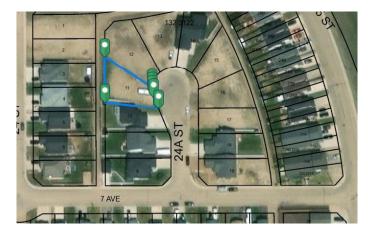

### \$88,600

0 Bedroom, 0.00 Bathroom, Land on 0.17 Acres

Wainwright, Wainwright, Alberta

Looking for a Vacant residential lot? Check out this lot in Enstrom Phase 1A. Residential Subdivision with 7282 sq ft.

## Community Information

Address 714 24a Street
Subdivision Wainwright
City Wainwright

County Wainwright No. 61, M.D. of

Province Alberta
Postal Code T9W 0B6