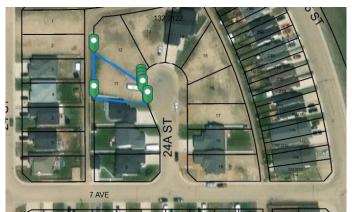

### \$88,600

0 Bedroom, 0.00 Bathroom, Land on 0.17 Acres

Wainwright, Wainwright, Alberta

Looking for a Vacant residential lot? Check out this lot in Enstrom Phase 1A. Residential Subdivision with 7282 sq ft.

## Community Information

Address 714 24a Street
Subdivision Wainwright
City Wainwright

County Wainwright No. 61, M.D. of

Province Alberta
Postal Code T9W 0B6