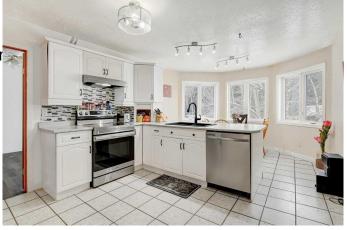

## \$870,000

5 Bedroom, 3.00 Bathroom, 1,538 sqft Agri-Business on 160.00 Acres

NONE, Beaverlodge, Alberta

A full quarter section just 6 miles NW of Beaverlodge, 1/2 mile off the pavement. This fully developed quarter comes with 2 residences. The first home is a 1538 sqft bungalow with 3 bedrooms, 2 bathrooms upstairs and 2 bedrooms and 1 bathroom downstairs. There has been plenty of updates including flooring, trim, new windows and shingles. Plumbing and electrical inspections and repairs and a home inspection has also been completed. This home is in great shape and move in ready. The second residence is a 1216 sqft modular, 3 bedrooms, 2 bathrooms, nice open plan. Large main bedroom with ensuite and soaker tub. Separate driveway and services for this residence. The land has approximately 120+/- acres farmable and the balance in yard site with mature spruce and poplar windbreak. There is some fencing for horses and livestock. There is a surface lease in the process of being reclaimed. This is an ideal property for 2 families or use the 2nd residence as rental income. Subdividing could be an option as well. Call your Realtor for more information.