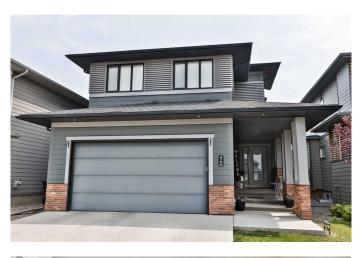

#### \$599,900

4 Bedroom, 4.00 Bathroom, 2,015 sqft Residential on 0.09 Acres

The Crossings, Lethbridge, Alberta

Discover the pinnacle of modern living in this ultra-chic, Van Arbour-built two-story home located in The Crossings. This stunning 2015 sq. ft. residence, with its remarkable curb appeal, is meticulously designed to captivate. Upon entering, you'll be greeted by a striking brick wall and an open floor plan that seamlessly connects the kitchen, dining, and living areas. The dining nook opens to a side courtyard, offering a private retreat perfect for savoring your morning coffee or diving into a good book. The second floor boasts a large master retreat, complete with a beautiful en-suite featuring double sinks, a spacious walk-in shower, and a dedicated makeup area. Additionally, there are two more spacious bedrooms, a convenient laundry area, and a private bonus living room great for kids play area or a cozy place watching movies. The fully developed basement extends the living space with a fourth bedroom, a cozy family room, and an additional four-piece bathroom. Situated in a vibrant, up-and-coming neighborhood, this fabulous turnkey property is just steps away from The Crossings' amenities. Move in with ease, bringing only your furniture and groceries, and start enjoying your new home immediately.

Built in 2016

**Essential Information** 

MLS® #

A2205408

| Price          | \$599,900   |
|----------------|-------------|
| Bedrooms       | 4           |
| Bathrooms      | 4.00        |
| Full Baths     | 3           |
| Half Baths     | 1           |
| Square Footage | 2,015       |
| Acres          | 0.09        |
| Year Built     | 2016        |
| Туре           | Residential |
| Sub-Type       | Detached    |
| Style          | 2 Storey    |
| Status         | Active      |