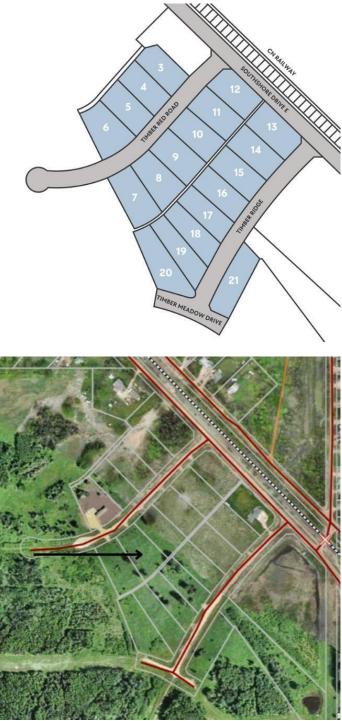

# \$89,900 - Lot 8 Timber Reid Road, Wagner

MLS® #A2205293

### **Community Information**

| Address     | Lot 8 Timber Reid Road              |
|-------------|-------------------------------------|
| Subdivision | NONE                                |
| City        | Wagner                              |
| County      | Lesser Slave River No. 124, M.D. of |
| Province    | Alberta                             |
| Postal Code | T0G 2M0                             |