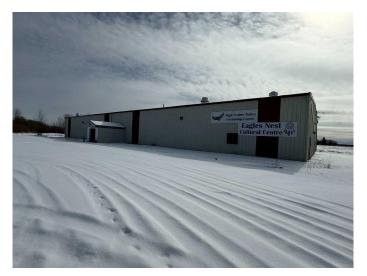

### \$1,250,000

0 Bedroom, 0.00 Bathroom, Commercial on 0.00 Acres

NONE, Rural Big Lakes County, Alberta

Shop/Warehouse with approx 10000sqft of floor space, features several offices, storage space and a commercial kitchen. Located on 24.71 acres with Highway visibility and close proximity to the Railway. Current use is a community hall but it would be a perfect space for a commercial or industrial venture!!

Built in 1992