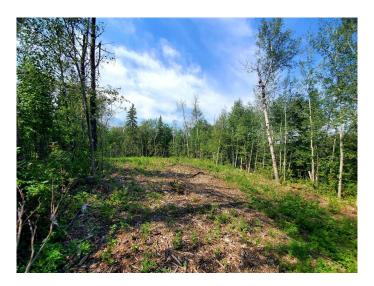

#### \$80,000

0 Bedroom, 0.00 Bathroom, Land on 1.04 Acres

NONE, Lac La Biche, Alberta

McGrane estates is a subdivision on the south side of Lac La biche lake close to the Mission beach. There is access to the lake with a community path, come enjoy the weekend recreation. With the upwards slope of the lot, a walk out cottage with second floor would grant you views of the lake. the lot has been opened up and been mulched, ready to fully develop. Municipal water and sewer is now available at this lot, so living here would be a breeze!

#### Amenities

| Utilities              | Electricity at Lot Line, Natural Gas at Lot Line, Sewer Available, Water Available |  |
|------------------------|------------------------------------------------------------------------------------|--|
| Waterfront             | Lake                                                                               |  |
| Exterior               |                                                                                    |  |
| Lot Description        | Backs on to Park/Green Space, Gentle Sloping, Lake                                 |  |
| Additional Information |                                                                                    |  |
| Date Listed            | March 23rd, 2025                                                                   |  |
| Days on Market         | 141                                                                                |  |
| Zoning                 | CR                                                                                 |  |