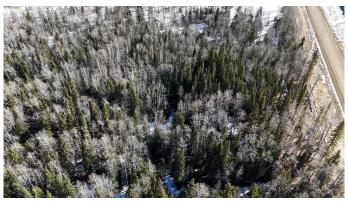

#### \$72,500

0 Bedroom, 0.00 Bathroom, Land on 4.66 Acres

NONE, Rural Yellowhead County, Alberta

Beautiful treed 4.66 acres located on a quiet road North East of Shining Bank Lake. This property would be an ideal place to build your dream home or a cabin to get away from the hustle and bustle of city life. Located 43 km to White court, 62 km to Edson and 28 km to Peers.