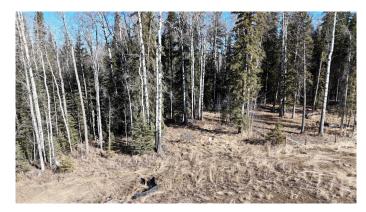

#### \$72,500

0 Bedroom, 0.00 Bathroom, Land on 4.66 Acres

NONE, Rural Yellowhead County, Alberta

Beautiful treed 4.66 acres located on a quiet road North East of Shining Bank Lake. This property would be an ideal place to build your dream home or a cabin to get away from the hustle and bustle of city life. Located 43 km to White court, 62 km to Edson and 28 km to Peers.