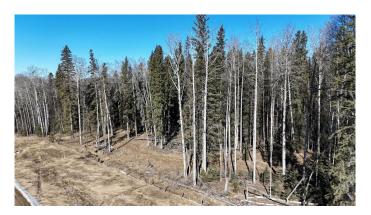

#### \$72,500

0 Bedroom, 0.00 Bathroom, Land on 4.66 Acres

NONE, Rural Yellowhead County, Alberta

Beautiful treed 4.66 acres located on a quiet road North East of Shining Bank Lake. This property would be an ideal place to build your dream home or a cabin to get away from the hustle and bustle of city life. Located 43 km to White court, 62 km to Edson and 28 km to Peers.