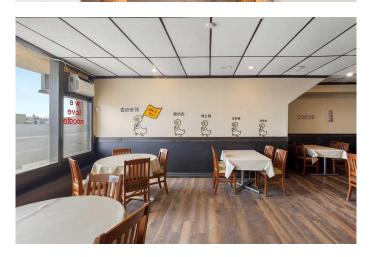

### \$89,900

0 Bedroom, 0.00 Bathroom, Commercial on 0.00 Acres

Tuxedo Park, Calgary, Alberta

Excellent opportunity to own or operate a fully equipped restaurant at one of Calgary's busiest intersections – Centre Street & 16 Ave NE. This high-exposure location offers strong daily traffic, great visibility, and close proximity to Downtown, Chinatown, and SAIT.

The space is turnkey with all major delivery platforms activated. Ample shared parking is available behind the building via the adjacent supermarket. Continue with the well-known brand or bring your own conceptâ€"flexible options for the next owner.