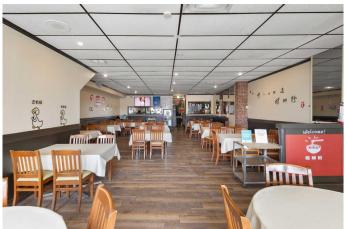

### \$89,900

0 Bedroom, 0.00 Bathroom, Commercial on 0.00 Acres

Tuxedo Park, Calgary, Alberta

Excellent opportunity to own or operate a fully equipped restaurant at one of Calgary's busiest intersections – Centre Street & 16 Ave NE. This high-exposure location offers strong daily traffic, great visibility, and close proximity to Downtown, Chinatown, and SAIT.

The space is turnkey with all major delivery platforms activated. Ample shared parking is available behind the building via the adjacent supermarket. Continue with the well-known brand or bring your own conceptâ€"flexible options for the next owner.