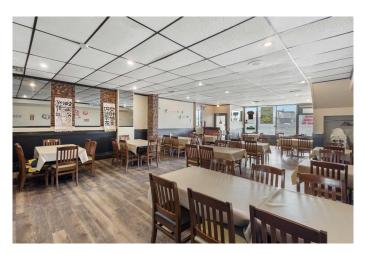

### \$89,900

0 Bedroom, 0.00 Bathroom, Commercial on 0.00 Acres

Tuxedo Park, Calgary, Alberta

Excellent opportunity to own or operate a fully equipped restaurant at one of Calgary's busiest intersections – Centre Street & 16 Ave NE. This high-exposure location offers strong daily traffic, great visibility, and close proximity to Downtown, Chinatown, and SAIT.

The space is turnkey with all major delivery platforms activated. Ample shared parking is available behind the building via the adjacent supermarket. Continue with the well-known brand or bring your own conceptâ€"flexible options for the next owner.