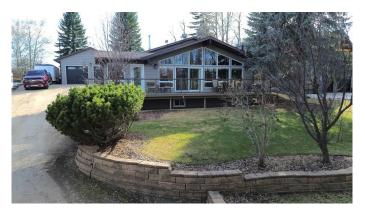

#### \$579,900

4 Bedroom, 3.00 Bathroom, 1,331 sqft Residential on 0.33 Acres

NONE, Rural Red Deer County, Alberta

Live at the Lake and enjoy the peaceful recreation lifestyle of both water and golf! This charming chalet-style home offers a blend of comfort and nature, perfect for those seeking a lakeside and recreational lifestyle. Inside, you'll find soaring vaulted pine ceilings and a stunning wall of east-facing windows and beautiful patio doors that fill the home with natural light. The inviting living area features a cozy fireplace, creating a welcoming atmosphere and the well-appointed kitchen is equipped with granite countertops and ample storage, ideal for both everyday meals and entertaining. On the upper level the primary bedroom includes a 3-piece ensuite for added convenience and a walk in closet. A gorgeous sunroom provides the perfect spot to enjoy morning coffee or could easily double as a peaceful home office. Lower levels features a spacious family room with Murphy bed, two additional bedrooms a 3pc bathroom and an abundance of storage space, offering plenty of room for recreation or organization. The expansive wrap-around deck with glass railings provides a great space for outdoor living, while the large heated detached garage offers plenty of parking. A private, well-landscaped yard includes new patio stones and retaining walls, perfect for enjoying those summer evenings. With beach access just steps away and stunning lake views, this home offers the ideal balance of nature and

leisure. Additionally, you'll be close to the Whispering Pines Golf Course, which also offers dining facilities, enhancing the appeal of this home for those who love both outdoor activities and relaxation.