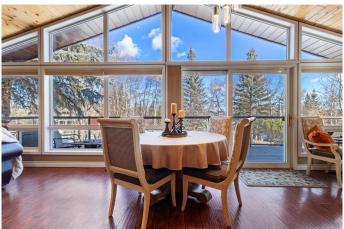

#### \$579,900

4 Bedroom, 3.00 Bathroom, 1,331 sqft Residential on 0.33 Acres

NONE, Rural Red Deer County, Alberta

Live at the Lake and enjoy the peaceful recreation lifestyle of both water and golf! This charming chalet-style home offers a blend of comfort and nature, perfect for those seeking a lakeside and recreational lifestyle. Inside, you'll find soaring vaulted pine ceilings and a stunning wall of east-facing windows and beautiful patio doors that fill the home with natural light. The inviting living area features a cozy fireplace, creating a welcoming atmosphere and the well-appointed kitchen is equipped with granite countertops and ample storage, ideal for both everyday meals and entertaining. On the upper level the primary bedroom includes a 3-piece ensuite for added convenience and a walk in closet. A gorgeous sunroom provides the perfect spot to enjoy morning coffee or could easily double as a peaceful home office. Lower levels features a spacious family room with Murphy bed, two additional bedrooms a 3pc bathroom and an abundance of storage space, offering plenty of room for recreation or organization. The expansive wrap-around deck with glass railings provides a great space for outdoor living, while the large heated detached garage offers plenty of parking. A private, well-landscaped yard includes new patio stones and retaining walls, perfect for enjoying those summer evenings. With beach access just steps away and stunning lake views, this home offers the ideal balance of nature and