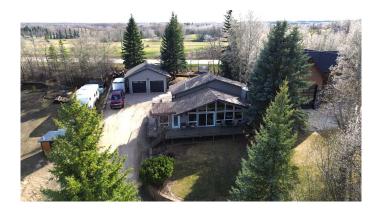

#### \$579,900

4 Bedroom, 3.00 Bathroom, 1,331 sqft Residential on 0.33 Acres

NONE, Rural Red Deer County, Alberta

Live at the Lake and enjoy the peaceful recreation lifestyle of both water and golf! This charming chalet-style home offers a blend of comfort and nature, perfect for those seeking a lakeside and recreational lifestyle. Inside, you'll find soaring vaulted pine ceilings and a stunning wall of east-facing windows and beautiful patio doors that fill the home with natural light. The inviting living area features a cozy fireplace, creating a welcoming atmosphere and the well-appointed kitchen is equipped with granite countertops and ample storage, ideal for both everyday meals and entertaining. On the upper level the primary bedroom includes a 3-piece ensuite for added convenience and a walk in closet. A gorgeous sunroom provides the perfect spot to enjoy morning coffee or could easily double as a peaceful home office. Lower levels features a spacious family room with Murphy bed, two additional bedrooms a 3pc bathroom and an abundance of storage space, offering plenty of room for recreation or organization. The expansive wrap-around deck with glass railings provides a great space for outdoor living, while the large heated detached garage offers plenty of parking. A private, well-landscaped yard includes new patio stones and retaining walls, perfect for enjoying those summer evenings. With beach access just steps away and stunning lake views, this home offers the ideal balance of nature and

leisure. Additionally, you'll be close to the Whispering Pines Golf Course, which also offers dining facilities, enhancing the appeal of this home for those who love both outdoor activities and relaxation.