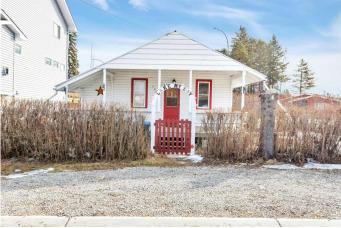

#### \$349,999

2 Bedroom, 1.00 Bathroom, 953 sqft Residential on 0.07 Acres

Cottage Area, Sylvan Lake, Alberta

Charming Cottage – Steps from Sylvan Lake!

Step into a piece of history with this enchanting cottage, nestled just one block from the shimmering waters of Sylvan Lake and its scenic parks. This home exudes warmth and character, offering the perfect blend of vintage charm and a prime resort-town location.

Property Highlights: Authentic character with original hardwood & rich wood paneling, Prime location – 1 block to Sylvan Lake & park,

Charming built-in kitchen table & dining room, Unfinished basement, New foundation done in the 80's– potential for expansion or storage, ,Perfect for year-round living, a weekend retreat, or investment property.

## **Community Information**

| Address     | 5003 40 Street  |
|-------------|-----------------|
| Subdivision | Cottage Area    |
| City        | Sylvan Lake     |
| County      | Red Deer County |
| Province    | Alberta         |
| Postal Code | T4S 1B7         |