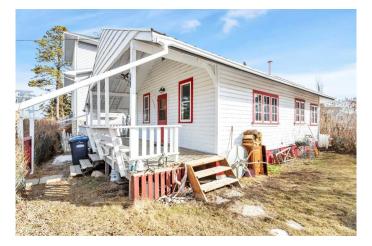

#### \$349,999

2 Bedroom, 1.00 Bathroom, 953 sqft Residential on 0.07 Acres

Cottage Area, Sylvan Lake, Alberta

Charming Cottage – Steps from Sylvan Lake!

Step into a piece of history with this enchanting cottage, nestled just one block from the shimmering waters of Sylvan Lake and its scenic parks. This home exudes warmth and character, offering the perfect blend of vintage charm and a prime resort-town location.

Property Highlights: Authentic character with original hardwood & rich wood paneling, Prime location – 1 block to Sylvan Lake & park,

Charming built-in kitchen table & dining room, Unfinished basement, New foundation done in the 80's– potential for expansion or storage, ,Perfect for year-round living, a weekend retreat, or investment property.

### Exterior

| None                   |
|------------------------|
| Other                  |
| Metal                  |
| Concrete, Wood Frame   |
| Block, Poured Concrete |
|                        |