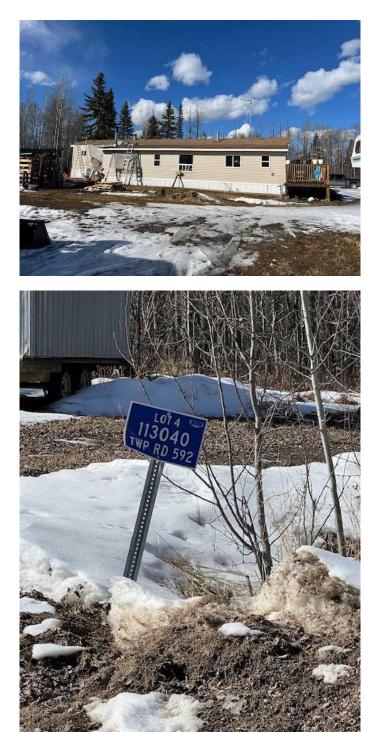

# \$218,900 - 4, 113040 Township Road 592, Rural Woodlands County

MLS® #A2204821

#### \$218,900

3 Bedroom, 2.00 Bathroom, 1,688 sqft Residential on 4.99 Acres

NONE, Rural Woodlands County, Alberta

Tranquil Country Retreat - 4.99 Acres Near Whitecourt

Nestled just minutes from Whitecourt, this peaceful sanctuary in the sought-after Pine Meadows Subdivision offers a perfect blend of comfort, privacy, and natural beauty. Set on 4.99 beautifully landscaped acres, this property features a charming 1982 mobile home with a spacious addition, offering ample living space for your family.

The home includes 3 cozy bedrooms and 2 well-appointed bathrooms, making it ideal for everyday living. A wood-burning stove creates a warm, inviting atmosphere, perfect for relaxing on cooler evenings. For those who love the outdoors, a garden spot awaits, while a spring-fed pond adds to the serene, private ambiance of the property.

The expansive yard is impeccably landscaped, offering tranquility and space to roam. Several outbuildings provide excellent storage and workshop potential, while the surrounding peaceful, quiet environment ensures you can unwind and enjoy the beauty of nature in absolute privacy.

This is a rare opportunity to own a private retreat, perfect for anyone seeking a quiet, country lifestyle with easy access to

Whitecourt.

Built in 1982