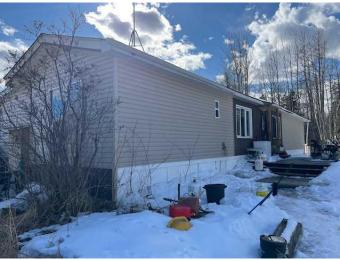

#### \$218,900

3 Bedroom, 2.00 Bathroom, 1,688 sqft Residential on 4.99 Acres

NONE, Rural Woodlands County, Alberta

Tranquil Country Retreat - 4.99 Acres Near Whitecourt

Nestled just minutes from Whitecourt, this peaceful sanctuary in the sought-after Pine Meadows Subdivision offers a perfect blend of comfort, privacy, and natural beauty. Set on 4.99 beautifully landscaped acres, this property features a charming 1982 mobile home with a spacious addition, offering ample living space for your family.

The home includes 3 cozy bedrooms and 2 well-appointed bathrooms, making it ideal for everyday living. A wood-burning stove creates a warm, inviting atmosphere, perfect for relaxing on cooler evenings. For those who love the outdoors, a garden spot awaits, while a spring-fed pond adds to the serene, private ambiance of the property.

The expansive yard is impeccably landscaped, offering tranquility and space to roam. Several outbuildings provide excellent storage and workshop potential, while the surrounding peaceful, quiet environment ensures you can unwind and enjoy the beauty of nature in absolute privacy.