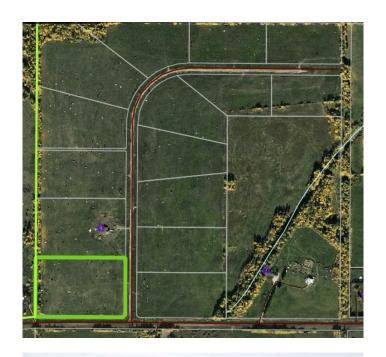

# \$114,900 - Block 2 Lot 1 Eastwood Ridge Estates, Rural Woodlands County

MLS® #A2204809

#### \$114,900

0 Bedroom, 0.00 Bathroom, Land on 9.24 Acres

NONE, Rural Woodlands County, Alberta

Lovely location just off the pavement east of Whitecourt. These lots range from 5 acres to 10.9 acres. Use your own developer to build your dream home. Lots have very good views, excellent roads, gas and power to the property lines, and good water in the area. GST included in the list price

## **Community Information**

Address Block 2 Lot 1 Eastwood Ridg

Subdivision NONE

City Rural Woodlands County

County Woodlands County

Province Alberta
Postal Code T7S 1N5

Utilities Electricity at Lot Line, Natural Gas at Lot Line