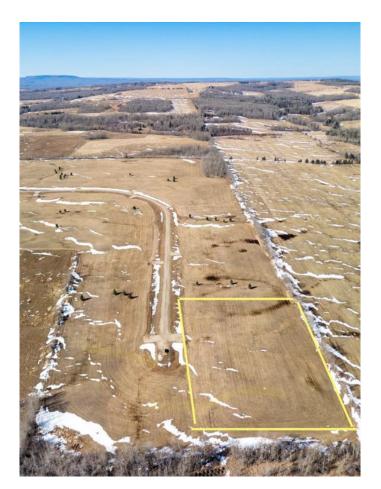

### \$74,900

0 Bedroom, 0.00 Bathroom, Land on 5.39 Acres

NONE, Rural Woodlands County, Alberta

Lovely location just off the pavement east of Whitecourt. These lots range from 5 acres to 10.9 acres. Use your own developer to build your dream home. Lots have very good views, excellent roads, gas and power to the property lines, and good water in the area. GST included in the list price.