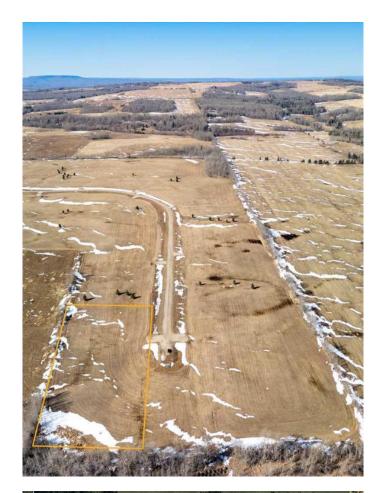

## \$74,900

0 Bedroom, 0.00 Bathroom, Land on 4.99 Acres

NONE, Rural Woodlands County, Alberta

Lovely location just off the pavement east of Whitecourt. These lots range from 5 acres to 10.9 acres. Use your own developer to build your dream home. Lots have very good views, excellent roads, gas and power to the property lines, and good water in the area. GST included in the list price

### **Essential Information**

MLS® # A2204797

Price \$74,900

Bathrooms 0.00

Acres 4.99

Type Land

Sub-Type Residential Land

Status Active