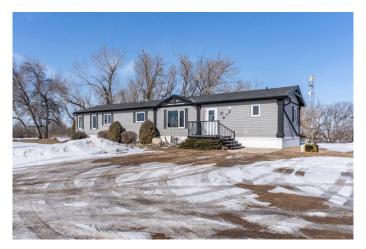

# \$275,000

4 Bedroom, 2.00 Bathroom, 1,520 sqft Residential on 3.11 Acres

NONE, Rural Flagstaff County, Alberta

This 3.11 acre parcel is the perfect starter acreage, beautifully landscaped, large garden, huge shelter belt of trees with cherry, choke cherries and raspberries. The property is located just east of Sedgewick and only a 1/2 mile off the pavement. As you step through the front door you will love the spacious entry, open concept living room, dining and kitchen with a pantry. The home has a total of 4 bedrooms and 2 bathrooms. Outside there is a 16x12 workshop and a 24x16 Barn. The perfect place to have a couple animals.

## Interior

Interior Features Ceiling Fan(s), Open Floorplan, Pantry

Appliances Dishwasher, Microwave, Refrigerator, Stove(s), Washer/Dryer, Window

Coverings

Heating Forced Air

Cooling None Basement None