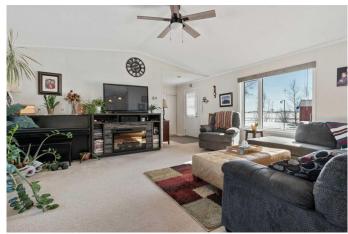

# \$275,000

4 Bedroom, 2.00 Bathroom, 1,520 sqft Residential on 3.11 Acres

NONE, Rural Flagstaff County, Alberta

This 3.11 acre parcel is the perfect starter acreage, beautifully landscaped, large garden, huge shelter belt of trees with cherry, choke cherries and raspberries. The property is located just east of Sedgewick and only a 1/2 mile off the pavement. As you step through the front door you will love the spacious entry, open concept living room, dining and kitchen with a pantry. The home has a total of 4 bedrooms and 2 bathrooms. Outside there is a 16x12 workshop and a 24x16 Barn. The perfect place to have a couple animals.

## Interior

Interior Features Ceiling Fan(s), Open Floorplan, Pantry

Appliances Dishwasher, Microwave, Refrigerator, Stove(s), Washer/Dryer, Window

Coverings

Heating Forced Air

Cooling None Basement None