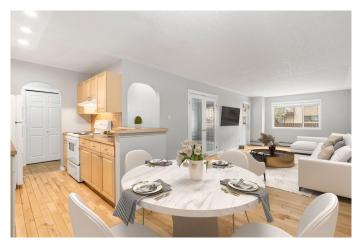

## \$232,000

2 Bedroom, 1.00 Bathroom, 828 sqft Residential on 0.00 Acres

Bridgeland/Riverside, Calgary, Alberta

Absolutely Fabulous Location!!! Spacious 2-bedroom condo right in the buzzing heart of Bridgeland. Stroll to downtown, East Village, the Bow River Pathway, C-Train, and all the hip amenities that trendy Bridgeland has to offer! This top-floor gem checks all the boxes: two roomy bedrooms, a fabulous 4-piece bath, an open-concept kitchen, dining & living area, plus in-suite laundry featuring a shiny new LG washer/dryer combo. But wait, there's moreâ€"a huge balcony and your very own assigned COVERED parking spot! Brand new carpets, and professionally cleanedâ€"this beauty is all set and waiting for its new lucky owners!

### **Essential Information**

MLS® # A2204740 Price \$232,000

Bedrooms 2

Bathrooms 1.00

Full Baths 1

Square Footage 828

Acres 0.00

Year Built 1978

#### Interior

Interior Features Storage, Vinyl Windows, French Door

Appliances Dishwasher, Electric Stove, Refrigerator, Washer/Dryer, Window

Coverings

Heating Natural Gas, Baseboard, Hot Water

Cooling None