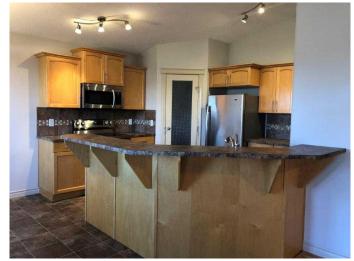

#### Interior

Interior Features See Remarks

Appliances Dishwasher, Dryer, Microwave Hood Fan, Oven, Range, Washer,

Window Coverings

Heating Forced Air, Natural Gas

Cooling None
Fireplace Yes
# of Fireplaces 1