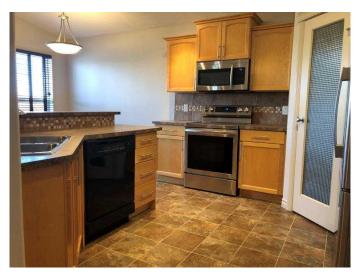

#### Interior

Interior Features See Remarks

Appliances Dishwasher, Dryer, Microwave Hood Fan, Oven, Range, Washer,

Window Coverings

Heating Forced Air, Natural Gas

Cooling None
Fireplace Yes
# of Fireplaces 1