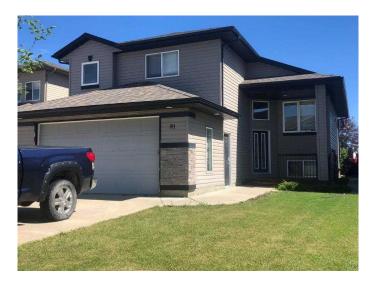

# \$439,900 - 81 Pinnacle Lake Drive, Grande Prairie

MLS® #A2204717

## \$439,900

4 Bedroom, 3.00 Bathroom, 1,381 sqft Residential on 0.12 Acres

Pinnacle Ridge., Grande Prairie, Alberta

Location! Location! Check out this fully developed 1381 sq ft modified bi-level in Pinnacle Ridge. This home features 4 bedrooms, 3 bathrooms, and an open-concept main floor with vaulted ceilings. This home is conveniently located within walking distance of the Eastlink Centre, Public and Catholic high schools, and the South 40 Shopping Centre. This perfect family home is waiting for its new owners.

# **Community Information**

Address 81 Pinnacle Lake Drive

Subdivision Pinnacle Ridge.

City Grande Prairie
County Grande Prairie

Province Alberta
Postal Code T8W 0A9